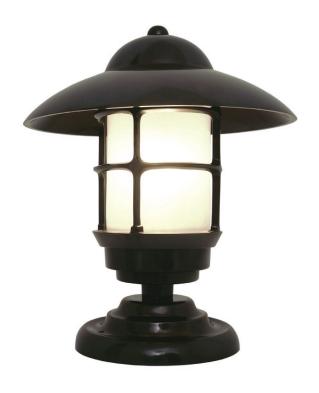

## **Garden Light**

UA0251-G EL

Polished Brass \$1,120

\$1,280 Green Patina\*, Brown Patina\*, Antique Brass\*

\$1,380 Statuary Brown [gloss or matte]\*

Statuary Black [gloss or matte]\*

Polished Nickel, Satin Nickel\*, Light Pewter\* \$1,480

Polished Chrome

Black Nickel [gloss or matte]\*

Powder Coated Colors\* - Call for pricing

Custom finishes not returnable

Note:

Our metal finishes are living finishes and will change over time. Although regular maintenance will prolong the original appearance, this will not guarantee that the finish will remain

unchanged over time.

Medium Base  $100w \times 1$ 

Listed for use in WET environments

Note: Consider using an LED.

\$60 Replacement Jelly Jar

UA5504 RG