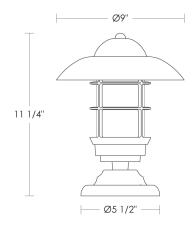

## **Garden Light**

UA0251-G EL

Polished Brass \$1,120

\$1,280 Green Patina\*, Brown Patina\*, Antique Brass\*

\$1,380 Statuary Brown [gloss or matte]\*

Statuary Black [gloss or matte]\*

Polished Nickel, Satin Nickel\*, Light Pewter\* \$1,480

Polished Chrome

Black Nickel [gloss or matte]\*

Powder Coated Colors\* - Call for pricing

Custom finishes not returnable

Note:

Our metal finishes are living finishes and will change over time. Although regular maintenance will prolong the original appearance, this will not guarantee that the finish will remain

unchanged over time.

Medium Base  $100w \times 1$ 

Listed for use in WET environments

Note: Consider using an LED.

\$60 Replacement Jelly Jar

UA5504 RG